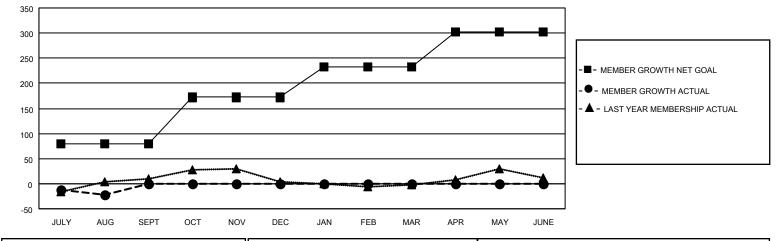

## GAT MONTHLY MEMBERSHIP PROGRESS REPORT

**Multiple District 23** 

LOCATION: CONNECTICUT

Results as of: 8/31/2022

| Clubs                 |               |           |               | Members               |                           |                         |                                                    |  |
|-----------------------|---------------|-----------|---------------|-----------------------|---------------------------|-------------------------|----------------------------------------------------|--|
| RESULTS FOR 2022-2023 |               |           |               | RESULTS FOR 2022-2023 |                           |                         |                                                    |  |
| QUARTER               | NEW CLUB GOAL | NEW CLUBS | DROPPED CLUBS | QUARTER               | MEMBER GROWTH NET<br>GOAL | MEMBER GROWTH<br>ACTUAL | DROPPED<br>MEMBERS ACTUAL<br>(including transfers) |  |
| JULY/AUG/SEPT         | 1             | 0         | 0             | JULY/AUG/SE           | PT 79                     | 53                      | 69                                                 |  |
| OCT/NOV/DEC           | 0             | 0         | 0             | OCT/NOV/DE            | C 93                      | 0                       | 0                                                  |  |
| JAN/FEB/MAR           | 1             | 0         | 0             | JAN/FEB/MAF           | g 60                      | 0                       | 0                                                  |  |
| APR/MAY/JUNE          | 1             | 0         | 0             | APR/MAY/JUN           | NE 70                     | 0                       | 0                                                  |  |

CURRENT YEAR ACTUAL NEW CLUBS

▲ - LAST YEAR ACTUAL NEW CLUBS

GOALS AND ACTUAL MEMBERS CUMULATIVE

| DROPPED CLUBS: 0 |    | 27 CLUBS OF 159 ADDED 1 OR<br>MORE NEW MEMBERS | GENDER DISTRIBUTION               |                |  |
|------------------|----|------------------------------------------------|-----------------------------------|----------------|--|
|                  |    | MORE NEW MEMBERS                               | MALE                              | 2,900 (62.34%) |  |
|                  |    |                                                | FEMALE                            | 1,751 (37.64%) |  |
| DROPPED MEMBERS  |    |                                                | NON BINARY                        | 0 (0.00%)      |  |
| DECEASED         | 13 |                                                | PREFER NOT TO ANSWER              | 1 (0.02%)      |  |
| CLUB CANCELLED   | 0  |                                                | TOTAL FAMILY UNIT MEMBERS         | 878            |  |
| OTHER            | 56 | CLICK HERE FOR CUMULATIVE                      | TOTALT AWILT ONT WEWDERS          | 070            |  |
| TOTAL            | 69 | MEMBERSHIP DATA                                | FAMILY MEMBERS PAYING HAL<br>DUES | F 456          |  |