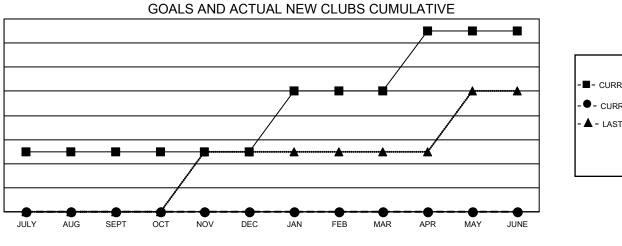

## GAT MONTHLY MEMBERSHIP PROGRESS REPORT

**Multiple District 23** 

LOCATION: CONNECTICUT

Results as of: 8/31/2022

| Clubs                 |               |           |               | Members               |                           |                         |                                                    |  |
|-----------------------|---------------|-----------|---------------|-----------------------|---------------------------|-------------------------|----------------------------------------------------|--|
| RESULTS FOR 2022-2023 |               |           |               | RESULTS FOR 2022-2023 |                           |                         |                                                    |  |
| QUARTER               | NEW CLUB GOAL | NEW CLUBS | DROPPED CLUBS | QUARTER               | MEMBER GROWTH NET<br>GOAL | MEMBER GROWTH<br>ACTUAL | DROPPED<br>MEMBERS ACTUAL<br>(including transfers) |  |
| JULY/AUG/SEPT         | 1             | 0         | 0             | JULY/AUG/SE           | PT 79                     | 53                      | 69                                                 |  |
| OCT/NOV/DEC           | 0             | 0         | 0             | OCT/NOV/DE            | C 93                      | 0                       | 0                                                  |  |
| JAN/FEB/MAR           | 1             | 0         | 0             | JAN/FEB/MAF           | g 60                      | 0                       | 0                                                  |  |
| APR/MAY/JUNE          | 1             | 0         | 0             | APR/MAY/JUN           | NE 70                     | 0                       | 0                                                  |  |

CURRENT YEAR ACTUAL NEW CLUBS

▲ - LAST YEAR ACTUAL NEW CLUBS

GOALS AND ACTUAL MEMBERS CUMULATIVE

| DROPPED CLUBS: 0 |    | 27 CLUBS OF 159 ADDED 1 OR<br>MORE NEW MEMBERS | GENDER DISTRIBUTION               |                |  |
|------------------|----|------------------------------------------------|-----------------------------------|----------------|--|
|                  |    | MORE NEW MEMBERS                               | MALE                              | 2,900 (62.34%) |  |
|                  |    |                                                | FEMALE                            | 1,751 (37.64%) |  |
| DROPPED MEMBERS  |    |                                                | NON BINARY                        | 0 (0.00%)      |  |
| DECEASED         | 13 |                                                | PREFER NOT TO ANSWER              | 1 (0.02%)      |  |
| CLUB CANCELLED   | 0  |                                                | TOTAL FAMILY UNIT MEMBERS         | 878            |  |
| OTHER            | 56 | CLICK HERE FOR CUMULATIVE                      | TOTALT AWILT ONT WEWDERS          | 070            |  |
| TOTAL            | 69 | MEMBERSHIP DATA                                | FAMILY MEMBERS PAYING HAL<br>DUES | F 456          |  |